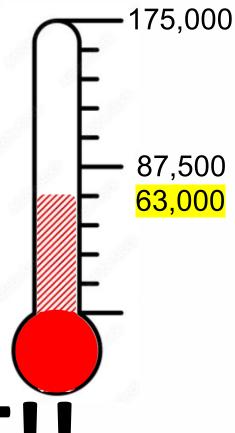

### The Challenge

- The solenoid GODS have placed a challenge before our feet
- Only the strong will accept, and I see a each of you as strong!
- Currently we sell 350k pcs annually of our STA

#### **The Challenge**

- 175k pcs committed by March 31 2024.
- If you accept this challenge, I want a resounding battle cry!!!